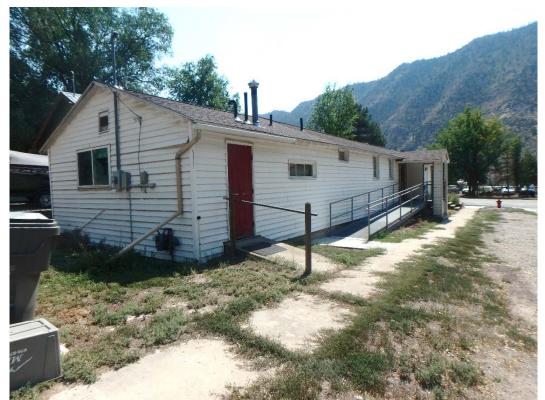

**Date**: 9/6/2022 **View**: North

OAHP Site #: 5GF.5921 OAHP Form #1417

Site #: 5GF.5921

Page 7 of 7

**Photo Number**: 5GF.5921\_3 **Description**: Looking at the north and primary (west) elevations of the building.

Date: 9/6/2022 View: Southeast