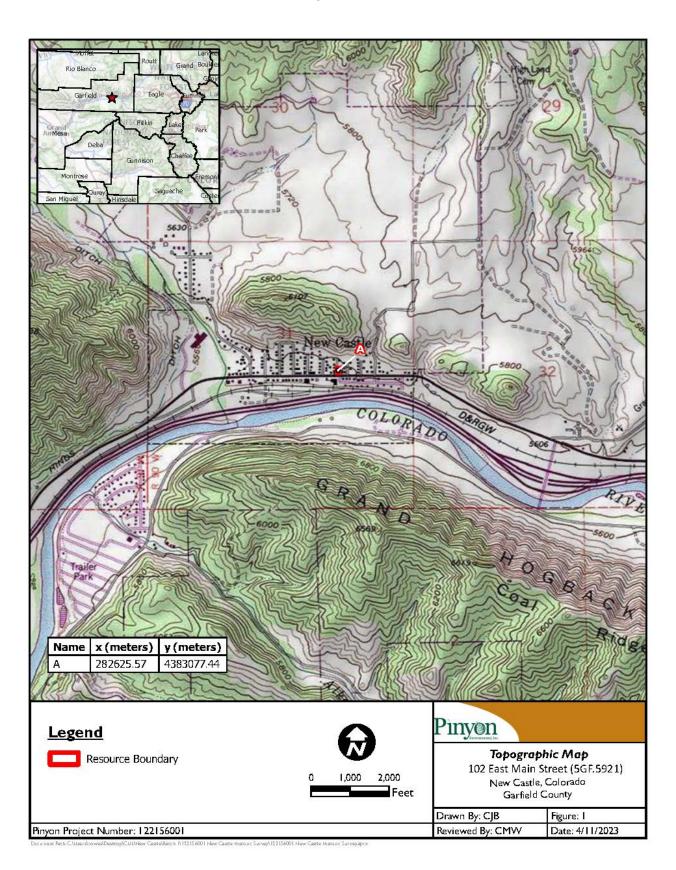

| DE  | NIT | ~  | T  | $\mathbf{a}$ | N |
|-----|-----|----|----|--------------|---|
| IDE | NI  | L. | ١ı | u            | N |

Dramanti Managa Caint Jahrela Cuild Hall

| 1. Property Name: Saint John's Guild Hai      | <u> </u>                   | ☐ HISt           | oric 🗵 Currer        | it Uther:                           |
|-----------------------------------------------|----------------------------|------------------|----------------------|-------------------------------------|
| 2. Resource Classification:   ⊠ Building      | □ Structure                | ☐ Object         | ☐ Sites/Lands        | cape                                |
| 3. Ownership: $\square$ Federal $\square$ Sta | ate 🗆 Local                | ⊠ Non-profit     | □ Private            | □ Unknown                           |
| LOCATION                                      |                            |                  |                      |                                     |
| 4. Street Address: 102 East Main Street       |                            |                  |                      |                                     |
| 5. Municipality: New Castle, CO               |                            | ☐ Vicinity:      |                      |                                     |
| 6. County: Garfield                           |                            |                  |                      | **Please check with your project    |
| **7. USGS Quad: New Castle, CO                | Year: 2022                 | ⊠ 7.5'           |                      | sponsor to determine which fields   |
| **8. Parcel Number: <u>212331106003</u>       |                            |                  |                      | are required, as not all locational |
| **9. Parcel Information: Lot(s): 1            | Block: <u>E</u>            |                  | Addition: ORIGIN     | IAL TWNSTE NEW CASTLE               |
| **10. Acreage: <u>0.05</u>                    |                            | nated            |                      |                                     |
| 11. PLSS information: Principal Meridian:     | <u>6<sup>th</sup></u> Town | ship: <u>5S</u>  | Range:               | <u>90W</u>                          |
| SE 1/4 of SE 1/4 of SW 1/4 of NE 1/4 of se    | ection: <u>31</u>          |                  |                      |                                     |
| **12. Location Coordinates:                   |                            |                  |                      |                                     |
| UTM reference: Zone 13                        | ;mE <u>282625</u>          | ;mN <u>43830</u> | <u>077</u> □ NAD 192 | 27 ⊠ NAD 1983                       |
| or                                            |                            |                  |                      |                                     |
| Lat/Long: Latitude                            | ; Longitude                |                  | ☐ WGS84              | ☐ Other:                            |

# **Topographic Map**