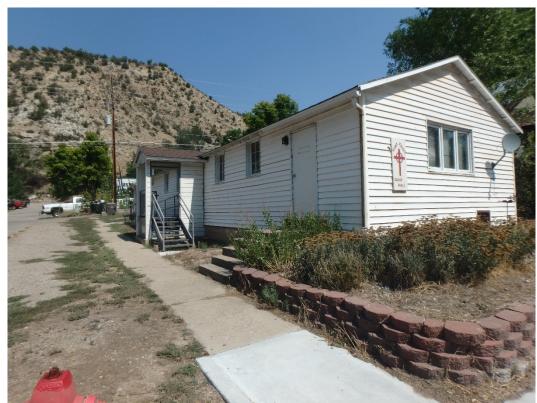

# **Site Photographs**

Photo Number: 5GF.5921\_1

Description: Looking at the primary (west) and south elevations of the building.

Date: 9/6/2022 View: Northeast

Photo Number: 5GF.5921\_2

Description: Looking at the south elevation of the building.

**Date**: 9/6/2022 **View**: North

OAHP Site #: 5GF.5921 OAHP Form #1417

Site #: 5GF.5921

Page 7 of 7

**Photo Number**: 5GF.5921\_3 **Description**: Looking at the north and primary (west) elevations of the building.