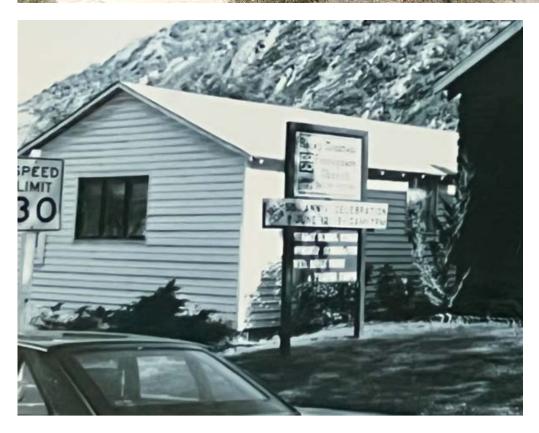

### **Historic Photo 1**

**Description:** Looking at the south and a portion of the east elevation of the building.

Date: Unknown

Source: New Castle Museum

collections