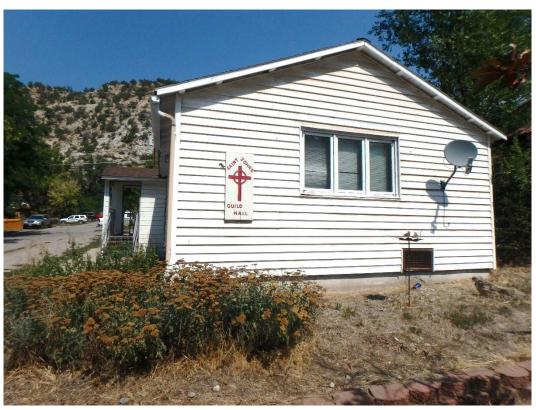

# **Site Photographs**

Photo Number: 5GF.5921\_1

Description: Looking at the primary (west) and south elevations of the building.

Date: 9/6/2022 View: Northeast

Photo Number: 5GF.5921\_2

Description: Looking at the south elevation of the building.