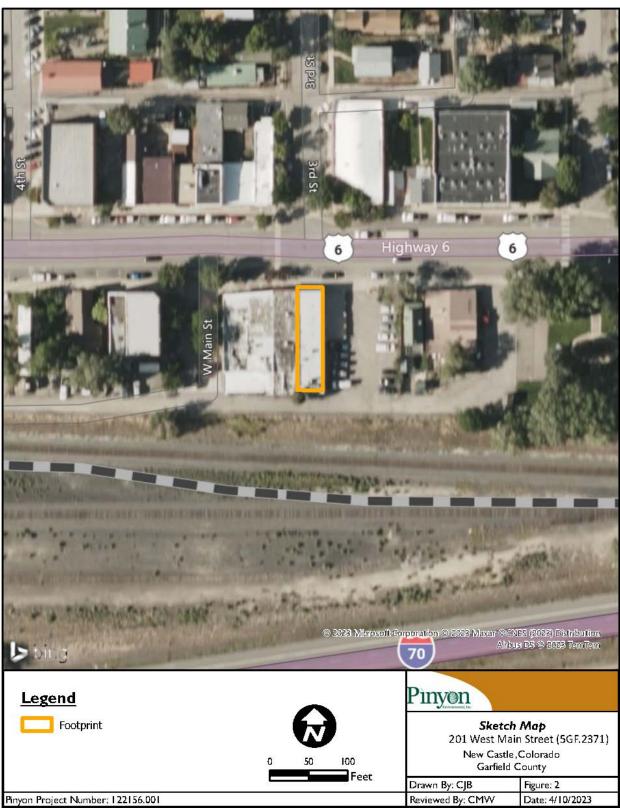

# **IDENTIFICATION**

| 1. Property Name: Bernoudy Brother's Saloo    | <u>n</u>          |                      | oric 🗆 Curren           | t   Other:                          |
|-----------------------------------------------|-------------------|----------------------|-------------------------|-------------------------------------|
| 2. Resource Classification:   ⊠ Building      | ☐ Structure       | ☐ Object             | ☐ Sites/Landso          | cape                                |
| 3. Ownership: $\Box$ Federal $\Box$ State     | ☐ Local           | $\square$ Non-profit | □ Private               | □ Unknown                           |
| Location                                      |                   |                      |                         |                                     |
| 4. Street Address: 201 West Main Street       |                   |                      |                         |                                     |
| 5. Municipality: New Castle, CO               |                   | ☐ Vicinity:          |                         |                                     |
| 6. County: Garfield                           |                   |                      |                         | **Please check with your project    |
| **7. USGS Quad: New Castle, CO                | Year: 2022        | ⊠ 7.5'               |                         | sponsor to determine which fields   |
| **8. Parcel Number: <u>212331408013</u>       |                   |                      |                         | are required, as not all locational |
| **9. Parcel Information: Lot(s): 13           | Block: 3          | ,                    | Addition: <u>ORIGIN</u> | AL TWNSTE NEW CASTLE                |
| **10. Acreage: <u>0.05</u>                    | Actual   Estin    | nated                |                         |                                     |
| 11. PLSS information: Principal Meridian: 6th | <u>n</u> Town     | ship: <u>5S</u>      | Range: 9                | <u>90W</u>                          |
| NE 1/4 of NW 1/4 of NW 1/4 of SE 1/4 of sect  | ion: <u>31</u>    |                      |                         |                                     |
| **12. Location Coordinates:                   |                   |                      |                         |                                     |
| UTM reference: Zone 13                        | ;mE <u>282439</u> | ;mN <u>43830</u>     | <u>)25</u> □ NAD 192    | 7 ⊠ NAD 1983                        |
| or                                            |                   |                      |                         |                                     |
| Lat/Long: Latitude                            | ; Longitude       |                      | ☐ WGS84                 | ☐ Other:                            |