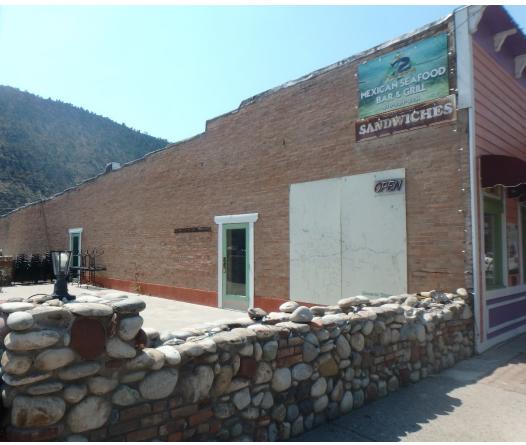

Optional: additional description (plan/footprint, dimensions, character-defining and decorative elements of exterior and interior; alterations, additions, etc.):

The one-story, rectangular shaped building was constructed circa 1890 as shown through review of *Sanborn Fire Insurance* maps. The approximately 100' by 22' building is representative of a Nineteenth Century Commercial style of architecture. The building features a stacked stone foundation; a flat roof with stepped parapets; a brick masonry exterior envelope; novelty siding along the primary (north) elevation; several decorative brackets under the cornice; and several convex awnings. The typical window consists of a wood framed, rectangular picture window and is capped by a decorative faux transom and features a wood sill. These windows are also slightly recessed into the exterior wall. The main entryway is located in the center of the primary (north) elevation and is flanked on both sides by typical window units. The main door consists of a wood door with a single lite. The door is capped by a decorative transom. Convex awnings can be noticed above all of the windows and the main entryway along the façade of the primary (north) elevation. In addition, the primary (north) elevation is clad in novelty siding and features decorative paneling between the foundation and window sills. A former door opening has been covered along the east elevation and two wood doors with a single lite can be noticed in the center and the far-right side of the elevation. Stucco can also be seen between the doors near the foundation. The east elevation is clad in brick masonry and an unprotected patio can be noticed as well.

Site #: 5GF.2371

Page 2 of 10

Historic records indicate that the building was altered in the early Twentieth Century after Ritter & MacRae renovated the east brick wall, roof, and floor of the building. However, is noted that the western elevation of the building was retained well into the 1940s. By 1996, historic photos reveal that "Sinclair" signage was placed on top of the cornice along the primary (north) elevation. In addition, the main entryway had been replaced by a glazed door and was flanked by plate glass window units with metal framing. The top portion of the façade was clad in horizontal weatherboard by this time. A window near the far-right entryway along the east elevation was also present. By 2012, the window along the east elevation was removed and the opening covered with brick masonry. The fenestration pattern along the primary (north) elevation was further altered by the removal of the plate glass windows, horizontal weatherboard, and replacement of the main entryway door. These materials were replaced by typical windows; novelty siding; decorative brackets under the cornice; convex awing and decorative faux transoms. Signage above the main entryway stating, "Authentic Mexican Bar & Grill" was also added to the façade.