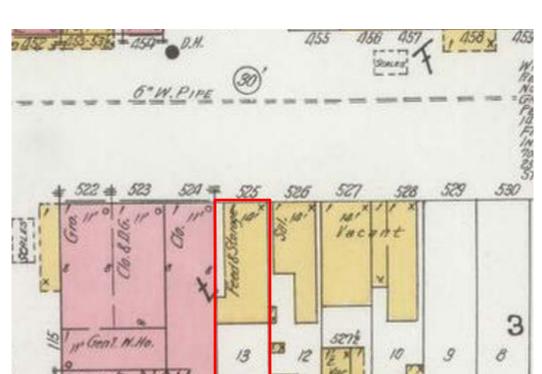

Optional: additional description (plan/footprint, dimensions, character-defining and decorative elements of exterior and interior; alterations, additions, etc.):

The one-story, rectangular shaped building was constructed circa 1890 as shown through review of *Sanborn Fire Insurance* maps. The approximately 100' by 22' building is representative of a Nineteenth Century Commercial style of architecture. The building features a stacked stone foundation; a flat roof with stepped parapets; a brick masonry exterior envelope; novelty siding along the primary (north) elevation; several decorative brackets under the cornice; and several convex awnings. The typical window consists of a wood framed, rectangular picture window and is capped by a decorative faux transom and features a wood sill. These windows are also slightly recessed into the exterior wall. The main entryway is located in the center of the primary (north) elevation and is flanked on both sides by typical window units. The main door consists of a wood door with a single lite. The door is capped by a decorative transom. Convex awnings can be noticed above all of the windows and the main entryway along the façade of the primary (north) elevation. In addition, the primary (north) elevation is clad in novelty siding and features decorative paneling between the foundation and window sills. A former door opening has been covered along the east elevation and two wood doors with a single lite can be noticed in the center and the far-right side of the elevation. Stucco can also be seen between the doors near the foundation. The east elevation is clad in brick masonry and an unprotected patio can be noticed as well.

Site #: 5GF.2371

Page 2 of 10

Historic records indicate that the building was altered in the early Twentieth Century after Ritter & MacRae renovated the east brick wall, roof, and floor of the building. However, is noted that the western elevation of the building was retained well into the 1940s. By 1996, historic photos reveal that "Sinclair" signage was placed on top of the cornice along the primary (north) elevation. In addition, the main entryway had been replaced by a glazed door and was flanked by plate glass window units with metal framing. The top portion of the façade was clad in horizontal weatherboard by this time. A window near the far-right entryway along the east elevation was also present. By 2012, the window along the east elevation was removed and the opening covered with brick masonry. The fenestration pattern along the primary (north) elevation was further altered by the removal of the plate glass windows, horizontal weatherboard, and replacement of the main entryway door. These materials were replaced by typical windows; novelty siding; decorative brackets under the cornice; convex awing and decorative faux transoms. Signage above the main entryway stating, "Authentic Mexican Bar & Grill" was also added to the façade.