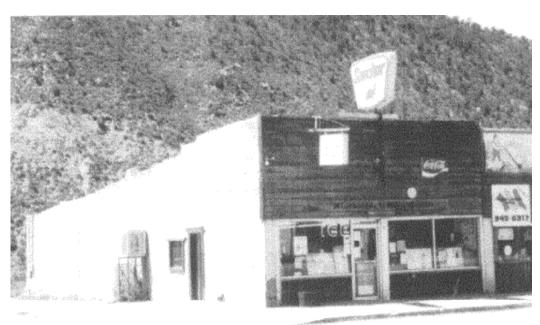

Site #: 5GF.2371

Page 2 of 10

Historic records indicate that the building was altered in the early Twentieth Century after Ritter & MacRae renovated the east brick wall, roof, and floor of the building. However, is noted that the western elevation of the building was retained well into the 1940s. By 1996, historic photos reveal that "Sinclair" signage was placed on top of the cornice along the primary (north) elevation. In addition, the main entryway had been replaced by a glazed door and was flanked by plate glass window units with metal framing. The top portion of the façade was clad in horizontal weatherboard by this time. A window near the far-right entryway along the east elevation was also present. By 2012, the window along the east elevation was removed and the opening covered with brick masonry. The fenestration pattern along the primary (north) elevation was further altered by the removal of the plate glass windows, horizontal weatherboard, and replacement of the main entryway door. These materials were replaced by typical windows; novelty siding; decorative brackets under the cornice; convex awing and decorative faux transoms. Signage above the main entryway stating, "Authentic Mexican Bar & Grill" was also added to the façade.