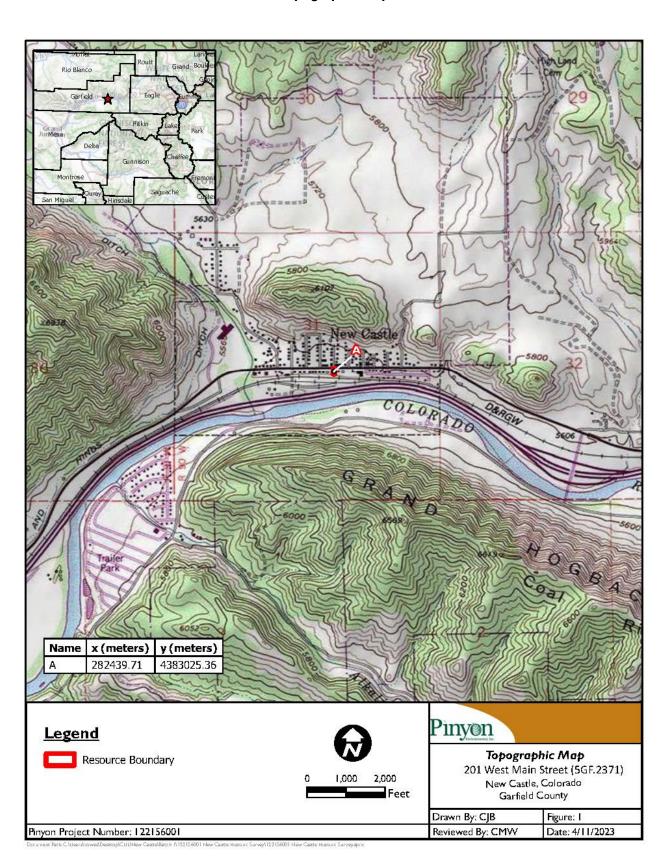

# **IDENTIFICATION**

| 1. Property Name: Bernoudy Brother's Saloo    | <u>n</u>          |                      | oric 🗆 Curren           | t   Other:                          |
|-----------------------------------------------|-------------------|----------------------|-------------------------|-------------------------------------|
| 2. Resource Classification:   ⊠ Building      | ☐ Structure       | ☐ Object             | ☐ Sites/Landso          | cape                                |
| 3. Ownership: $\Box$ Federal $\Box$ State     | ☐ Local           | $\square$ Non-profit | □ Private               | □ Unknown                           |
| Location                                      |                   |                      |                         |                                     |
| 4. Street Address: 201 West Main Street       |                   |                      |                         |                                     |
| 5. Municipality: New Castle, CO               |                   | ☐ Vicinity:          |                         |                                     |
| 6. County: Garfield                           |                   |                      |                         | **Please check with your project    |
| **7. USGS Quad: New Castle, CO                | Year: 2022        | ⊠ 7.5'               |                         | sponsor to determine which fields   |
| **8. Parcel Number: <u>212331408013</u>       |                   |                      |                         | are required, as not all locational |
| **9. Parcel Information: Lot(s): 13           | Block: 3          | ,                    | Addition: <u>ORIGIN</u> | AL TWNSTE NEW CASTLE                |
| **10. Acreage: <u>0.05</u>                    | Actual   Estin    | nated                |                         |                                     |
| 11. PLSS information: Principal Meridian: 6th | <u>n</u> Town     | ship: <u>5S</u>      | Range: 9                | <u>90W</u>                          |
| NE 1/4 of NW 1/4 of NW 1/4 of SE 1/4 of sect  | ion: <u>31</u>    |                      |                         |                                     |
| **12. Location Coordinates:                   |                   |                      |                         |                                     |
| UTM reference: Zone 13                        | ;mE <u>282439</u> | ;mN <u>43830</u>     | <u>)25</u> □ NAD 192    | 7 ⊠ NAD 1983                        |
| or                                            |                   |                      |                         |                                     |
| Lat/Long: Latitude                            | ; Longitude       |                      | ☐ WGS84                 | ☐ Other:                            |