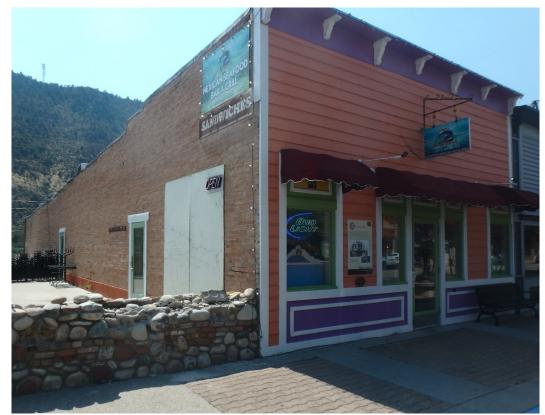

Optional: additional description (plan/footprint, dimensions, character-defining and decorative elements of exterior and interior; alterations, additions, etc.):

The one-story, rectangular shaped building was constructed circa 1890 as shown through review of *Sanborn Fire Insurance* maps. The approximately 100' by 22' building is representative of a Nineteenth Century Commercial style of architecture. The building features a stacked stone foundation; a flat roof with stepped parapets; a brick masonry exterior envelope; novelty siding along the primary (north) elevation; several decorative brackets under the cornice; and several convex awnings. The typical window consists of a wood framed, rectangular picture window and is capped by a decorative faux transom and features a wood sill. These windows are also slightly recessed into the exterior wall. The main entryway is located in the center of the primary (north) elevation and is flanked on both sides by typical window units. The main door consists of a wood door with a single lite. The door is capped by a decorative transom. Convex awnings can be noticed above all of the windows and the main entryway along the façade of the primary (north) elevation. In addition, the primary (north) elevation is clad in novelty siding and features decorative paneling between the foundation and window sills. A former door opening has been covered along the east elevation and two wood doors with a single lite can be noticed in the center and the far-right side of the elevation. Stucco can also be seen between the doors near the foundation. The east elevation is clad in brick masonry and an unprotected patio can be noticed as well.

Site #: 5GF.2371

Page 2 of 10

Historic records indicate that the building was altered in the early Twentieth Century after Ritter & MacRae renovated the east brick wall, roof, and floor of the building. However, is noted that the western elevation of the building was retained well into the 1940s. By 1996, historic photos reveal that "Sinclair" signage was placed on top of the cornice along the primary (north) elevation. In addition, the main entryway had been replaced by a glazed door and was flanked by plate glass window units with metal framing. The top portion of the façade was clad in horizontal weatherboard by this time. A window near the far-right entryway along the east elevation was also present. By 2012, the window along the east elevation was removed and the opening covered with brick masonry. The fenestration pattern along the primary (north) elevation was further altered by the removal of the plate glass windows, horizontal weatherboard, and replacement of the main entryway door. These materials were replaced by typical windows; novelty siding; decorative brackets under the cornice; convex awing and decorative faux transoms. Signage above the main entryway stating, "Authentic Mexican Bar & Grill" was also added to the façade.