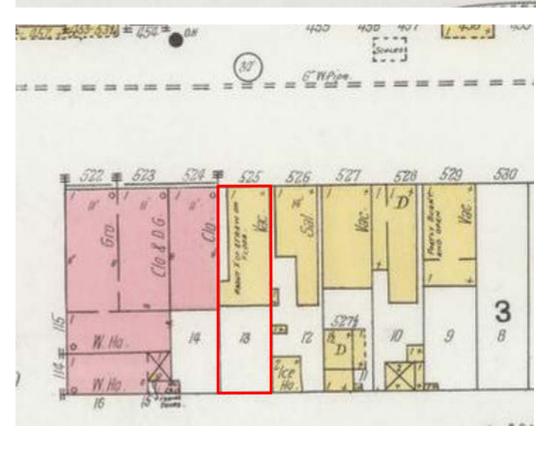

Optional: additional description (plan/footprint, dimensions, character-defining and decorative elements of exterior and interior; alterations, additions, etc.):

The one-story, rectangular shaped building was constructed circa 1890 as shown through review of *Sanborn Fire Insurance* maps. The approximately 100' by 22' building is representative of a Nineteenth Century Commercial style of architecture. The building features a stacked stone foundation; a flat roof with stepped parapets; a brick masonry exterior envelope; novelty siding along the primary (north) elevation; several decorative brackets under the cornice; and several convex awnings. The typical window consists of a wood framed, rectangular picture window and is capped by a decorative faux transom and features a wood sill. These windows are also slightly recessed into the exterior wall. The main entryway is located in the center of the primary (north) elevation and is flanked on both sides by typical window units. The main door consists of a wood door with a single lite. The door is capped by a decorative transom. Convex awnings can be noticed above all of the windows and the main entryway along the façade of the primary (north) elevation. In addition, the primary (north) elevation is clad in novelty siding and features decorative paneling between the foundation and window sills. A former door opening has been covered along the east elevation and two wood doors with a single lite can be noticed in the center and the far-right side of the elevation. Stucco can also be seen between the doors near the foundation. The east elevation is clad in brick masonry and an unprotected patio can be noticed as well.

# **Sketch Map**

Document Path C. Nusershowed Desitop (C.U.L.INew Castlel Batch 11/12/15600 | New Castle Historic Survey/1/12/15600 | New Castle Historic Survey aprix