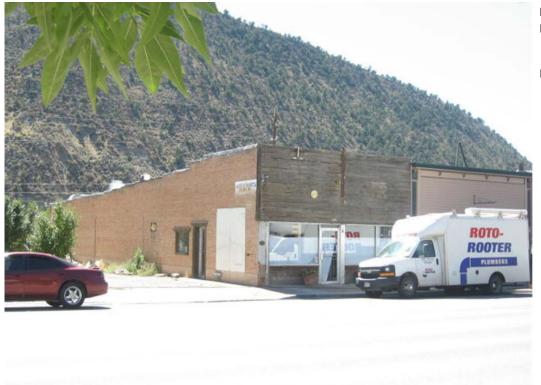

Site #: 5GF.2371

Page 2 of 10

Historic records indicate that the building was altered in the early Twentieth Century after Ritter & MacRae renovated the east brick wall, roof, and floor of the building. However, is noted that the western elevation of the building was retained well into the 1940s. By 1996, historic photos reveal that "Sinclair" signage was placed on top of the cornice along the primary (north) elevation. In addition, the main entryway had been replaced by a glazed door and was flanked by plate glass window units with metal framing. The top portion of the façade was clad in horizontal weatherboard by this time. A window near the far-right entryway along the east elevation was also present. By 2012, the window along the east elevation was removed and the opening covered with brick masonry. The fenestration pattern along the primary (north) elevation was further altered by the removal of the plate glass windows, horizontal weatherboard, and replacement of the main entryway door. These materials were replaced by typical windows; novelty siding; decorative brackets under the cornice; convex awing and decorative faux transoms. Signage above the main entryway stating, "Authentic Mexican Bar & Grill" was also added to the façade.