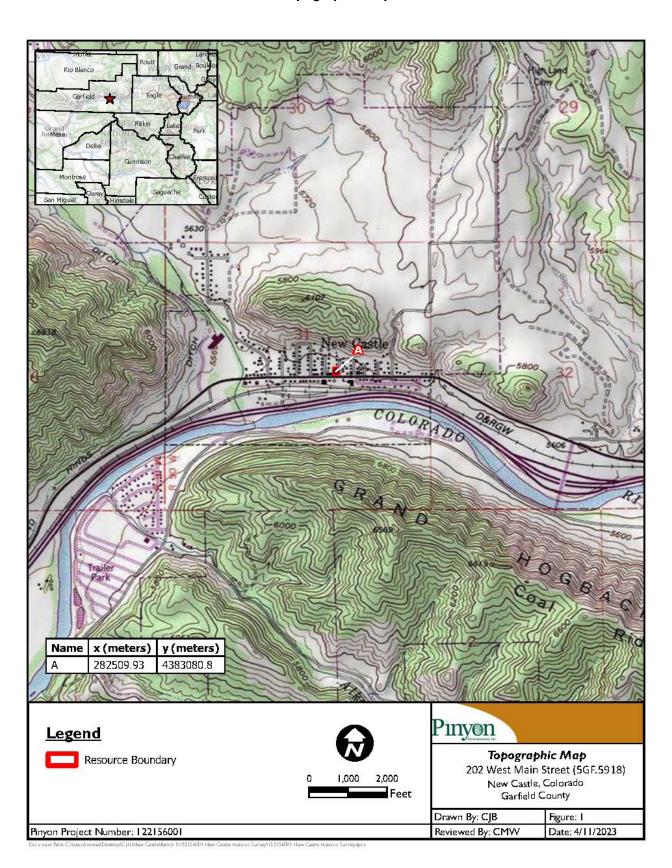

y 3, 2022. https://www.postindependent.com/news/new-castle-icon-pete-mattivi-dies-at-103/.

## SKETCH PLAN include approximate scale

| FIELD ELIGIBILITY             |
|-------------------------------|
| RECOMMENDATION:               |
| (To be completed by surveyor) |

- $\square$  Determined Eligible NR
- ☐ Determined Eligible SR
- oxtimes Eligible District Contributing
- ☐ Needs Data
- ☐ Local Landmark

# RECORDING INFORMATION

Survey Date: <u>9/6/2023</u>

Surveyed By: Cameron Weishoff

Project Sponsor: Town of New

Castle

Photograph Log: <u>5GF.5918 1 to</u> <u>5GF.5918\_3</u>, and 1 historic photo



## **Sketch Map**



Document Path CiliberatoowealDestrop/CuithNew CasdelBarch II 122156001 New Casde Historic Survey/122156001 New Casde Historic Survey/aprix

## **Topographic Map**



## Page 7 of 8

## **Site Photographs**



Photo Number: 5GF.5918\_1

Description: Looking at the primary (south) elevation of the building.

**Date:** 9/6/2022 **View:** North



Photo Number: 5GF.5918\_2

Description: Looking at the west and primary (south) elevation of the building. Note that the wall to the left is not a part of the

residence. **Date**: 9/6/2022 **View**: Northeast

OAHP Form #1417 OAHP Site #: 5GF.5918

Site #: 5GF.5918

Page 8 of 8



Photo Number: 5GF.5918\_3

**Description:** Looking at the primary (south) and east elevations of the building. Note the composite siding on the exterior of the front gable projection while the side gable is clad with asbestos siding.

Date: 9/6/2022 View: Northwest



#### **Historic Photo 1**

**Description**: Looking at the primar