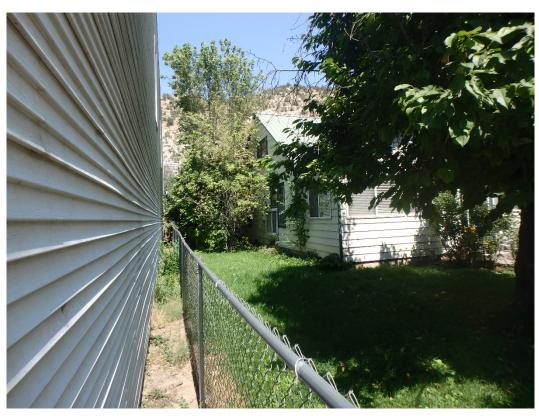

## **Site Photographs**

Photo Number: 5GF.5918\_1

Description: Looking at the primary (south) elevation of the building.

**Date:** 9/6/2022 **View:** North

Photo Number: 5GF.5918\_2

Description: Looking at the west and primary (south) elevation of the building. Note that the wall to the left is not a part of the

residence. **Date**: 9/6/2022 **View**: Northeast

OAHP Form #1417 OAHP Site #: 5GF.5918

Site #: 5GF.5918

Page 8 of 8

Photo Number: 5GF.5918\_3

**Description:** Looking at the primary (south) and east elevations of the building. Note the composite siding on the exterior of the front gable projection while the side gable is clad with asbestos siding.