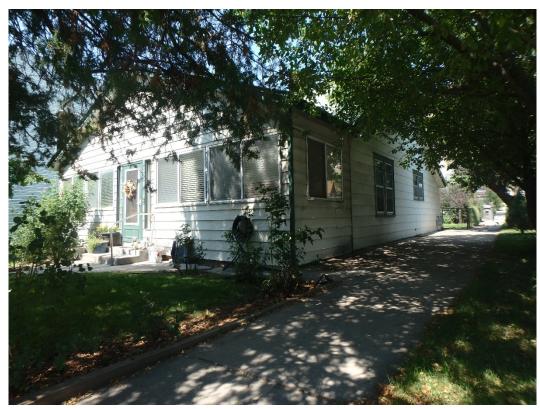

## **Site Photographs**

Photo Number: 5GF.5918\_1

Description: Looking at the primary (south) elevation of the building.

**Date:** 9/6/2022 **View:** North

Photo Number: 5GF.5918\_2

Description: Looking at the west and primary (south) elevation of the building. Note that the wall to the left is not a part of the

residence. **Date**: 9/6/2022 **View**: Northeast

OAHP Form #1417 OAHP Site #: 5GF.5918

Site #: 5GF.5918

Page 8 of 8

Photo Number: 5GF.5918\_3

**Description:** Looking at the primary (south) and east elevations of the building. Note the composite siding on the exterior of the front gable projection while the side gable is clad with asbestos siding.