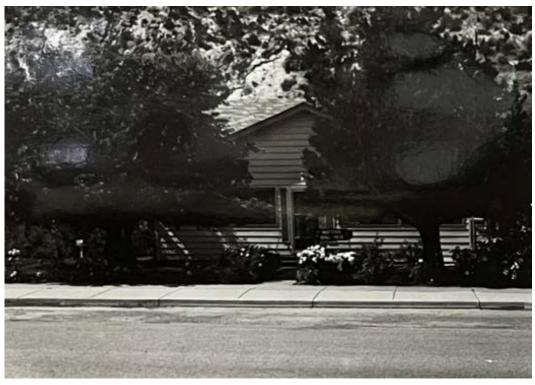

#### **Historic Photo 1**

**Description**: Looking at the primary (south) elevation of the building. The photo description states, "Pete Mattivi House/built by Peter Dow."

Date: Unknown

Source: New Castle Museum

Collection