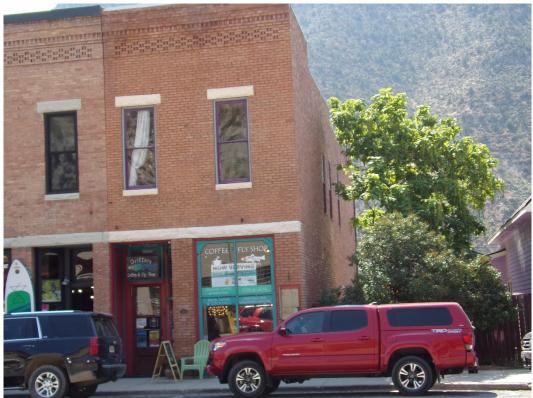

# **Site Photographs**

Photo Number: 5GF.2379\_1

Description: Looking at the primary (north) and west elevations of the building. Note the decorative brickwork below the cornice.

Date: 9/6/2022 View: Southeast