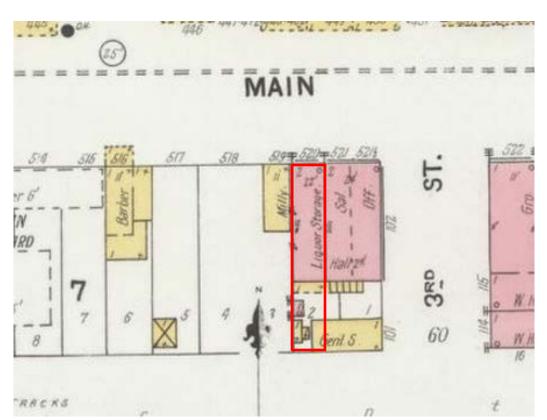

## **Reference Photo 4**

Description: 1899 Sanborn Fire Insurance map of the resource after its construction 4 years earlier. The building is located partially on lot 2 of block 7. The property is outlined in red.

**Date**: 1899

Source: Library of Congress