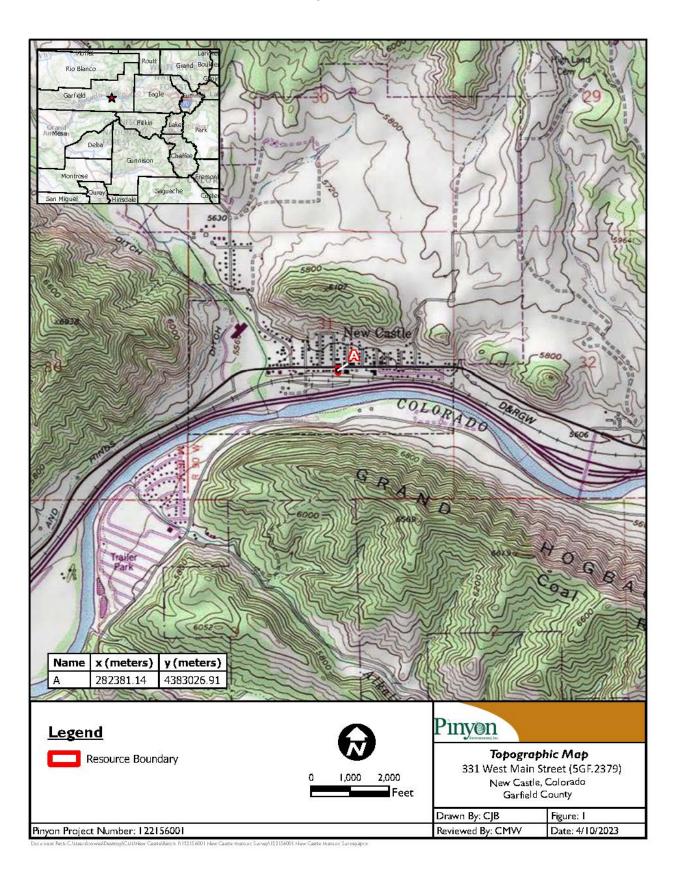

arfield County, Colorado. Sanborn Map Company, May 1904. Accessed February 17, 2023. https://www.loc.gov/item/sanborn01052\_003/.

Page 4 of 9

**OAHP Form #1417** 

## SKETCH PLAN include approximate scale

 $\wedge$ 

FIELD ELIGIBILITY RECOMMENDATION: (To be completed by surveyor)

- □ Determined Eligible NR
- oxtimes Determined Eligible SR
- ☐ Not Eligible
- ☑ Eligible District Contributing
- ☐ Needs Data
- ☐ Local Landmark

# RECORDING INFORMATION

Survey Date: <u>9/6/2022</u>

Surveyed By: Cameron Weishoff

Project Sponsor: Town of New

Castle

Photograph Log: <u>5GF.2379 1,</u> and 5 reference photos



# **Sketch Map**



Document Pach ChusershoweshDesktophCutthNew CastlehBatch II 122156001 New Castle Historic Survey/122156001 New Castle Historic Surveyaprix

# **Topographic Map**



OAHP Site #: 5GF.2379 OAHP Form #1417

# **Site Photographs**



Photo Number: 5GF.2379\_1

Description: Looking at the primary (north) and west elevations of the building. Note the decorative brickwork below the cornice.

Date: 9/6/2022 View: Southeast



### **Reference Photo 1**

**Description**: Looking at the primary (north) and west elevations of the

building.

Date: 9/6/2022

**Source**: 1996 OAHP Historic Building Inventory Record

(5GF.2379)

OAHP Site #: 5GF.2379

Site #: 5GF.2379

Page 8 of 9

OAHP Form #1417



**Description:** The building is located on the right side of the photo.

Date: Unknown

Source: New Castle Museum

Collection





## Reference Photo 3

Description: 1893 Sanborn Fire Insurance map demonstrating the former wood framed saloon that was present on the l