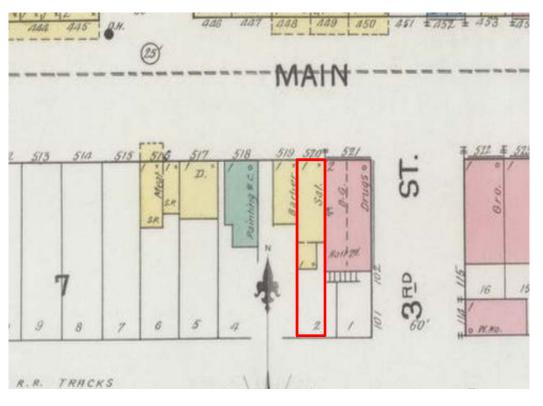

## Reference Photo 3

Description: 1893 Sanborn Fire Insurance map demonstrating the former wood framed saloon that was present on the lot before the current resource was constructed in 1895. The property is outlined in red.

Date: 1893

Source: Library of Congress

OAHP Site #: 5GF.2379

Site #: 5GF.2379

Page 9 of 9

OAHP Form #1417