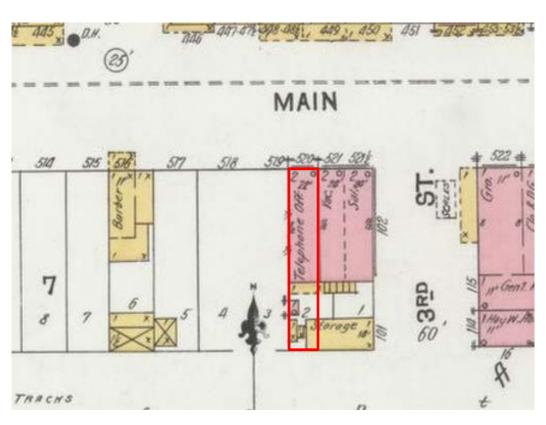

## Reference Photo 3

Description: 1893 Sanborn Fire Insurance map demonstrating the former wood framed saloon that was present on the lot before the current resource was constructed in 1895. The property is outlined in red.

Date: 1893

Source: Library of Congress

OAHP Site #: 5GF.2379

Site #: 5GF.2379

Page 9 of 9

OAHP Form #1417