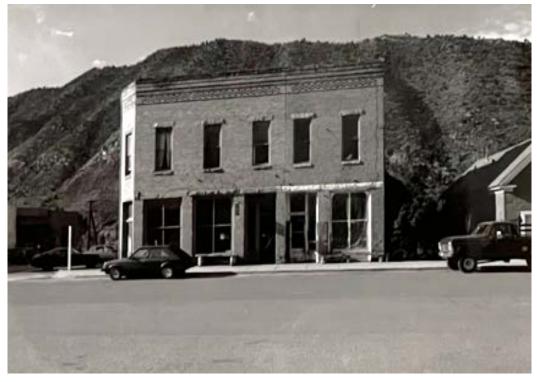

Site #: 5GF.2379

Page 8 of 9

OAHP Form #1417

**Description:** The building is located on the right side of the photo.

Date: Unknown

Source: New Castle Museum

Collection