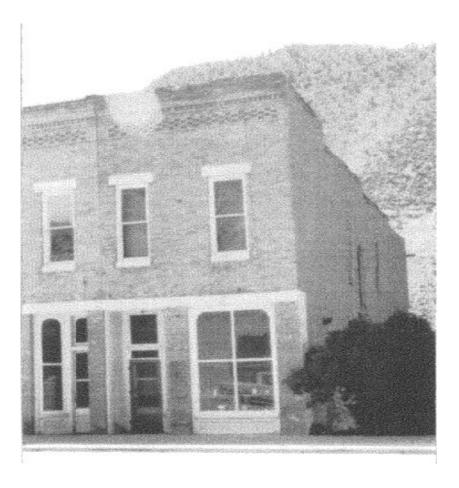

# **Site Photographs**

Photo Number: 5GF.2379\_1

Description: Looking at the primary (north) and west elevations of the building. Note the decorative brickwork below the cornice.

Date: 9/6/2022 View: Southeast

### **Reference Photo 1**

**Description**: Looking at the primary (north) and west elevations of the

building.

Date: 9/6/2022

**Source**: 1996 OAHP Historic Building Inventory Record

(5GF.2379)

OAHP Site #: 5GF.2379