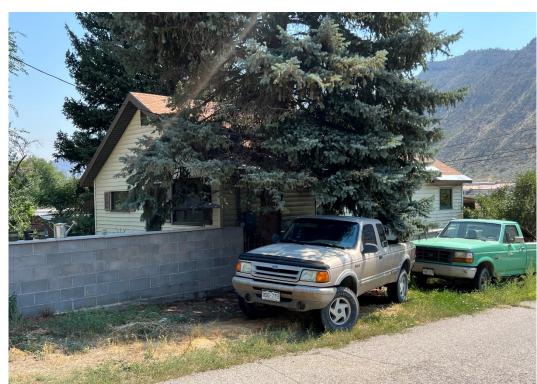

Date: 9/6/2022 View: Southwest

building.

OAHP Site #: 5GF.5933 OAHP Form #1417

Site #: 5GF.5933

Page 7 of 7

Photo Number: 5GF.5933\_3

**Description:** Looking at the primary (north) and west elevations of the building.