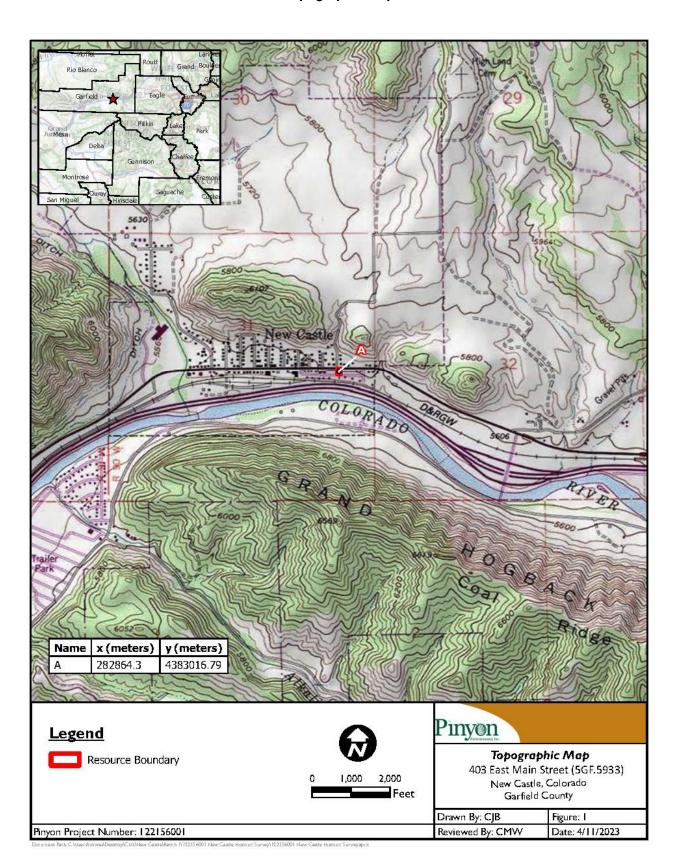

e, Sarah J. Field Guide to Colorado's Historic Architecture & Engineering. Denver: State Historic Society of Colorado, 2008.

## SKETCH PLAN include approximate scale

| FIELD ELIGIBILITY             |
|-------------------------------|
| RECOMMENDATION:               |
| (To be completed by surveyor) |

- $\square$  Determined Eligible NR
- ☐ Determined Eligible SR
- oxtimes Eligible District Contributing
- ☐ Needs Data
- ☐ Local Landmark

# RECORDING INFORMATION

Survey Date: <u>12/22/2022</u>

Surveyed By: Cameron Weishoff

Project Sponsor:

Photograph Log: <u>5GF.5933\_1 to</u>

5GF.5933\_4



# **Sketch Map**



Cocument Path C. (Usershowesh Desktop (CULLINew Castlel Batch II 122 IS 600 I New Castle Historic Survey) 122 IS 600 I New Castle Historic Survey aprix

# **Topographic Map**



Page 6 of 7

# **Site Photographs**



Photo Number: 5GF.5933\_1

Description: Looking at the primary (north) elevation of the building.

**Date**: 9/22/2022 **View**: South



Photo Number: 5GF.5933\_2

Description: Looking at the east and primary (north) elevation of the

Date: 9/6/2022 View: Southwest

building.

OAHP Site #: 5GF.5933 OAHP Form #1417

Site #: 5GF.5933

Page 7 of 7



Photo Number: 5GF.5933\_3

**Description:** Looking at the primary (north) and west elevations of the building.

Date: 9/6/2022 View: Southeast



Photo Number: 5GF.5933\_4 **Description:** Looking at the west elevation and south elevation of the

building. Date: 9/6/2022 View: Northeast