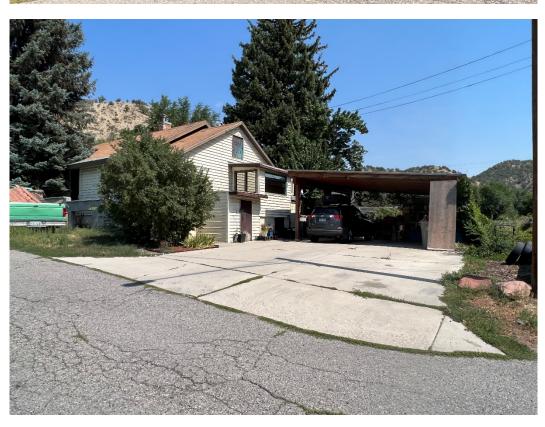

### 14. Associated buildings, features, or objects:

A carport is located to the south of the residence. The carport was constructed circa 2010 based upon review of historical area imagery. The carport is approximately 24' by 22' and features a shed roof clad in asphalt shingles; overhang eaves; and six square post columns. Several solar panels can also be noticed on the roof.

Date: 9/6/2022 View: Southeast

Photo Number: 5GF.5933\_4 **Description:** Looking at the west elevation and south elevation of the

building. Date: 9/6/2022 View: Northeast