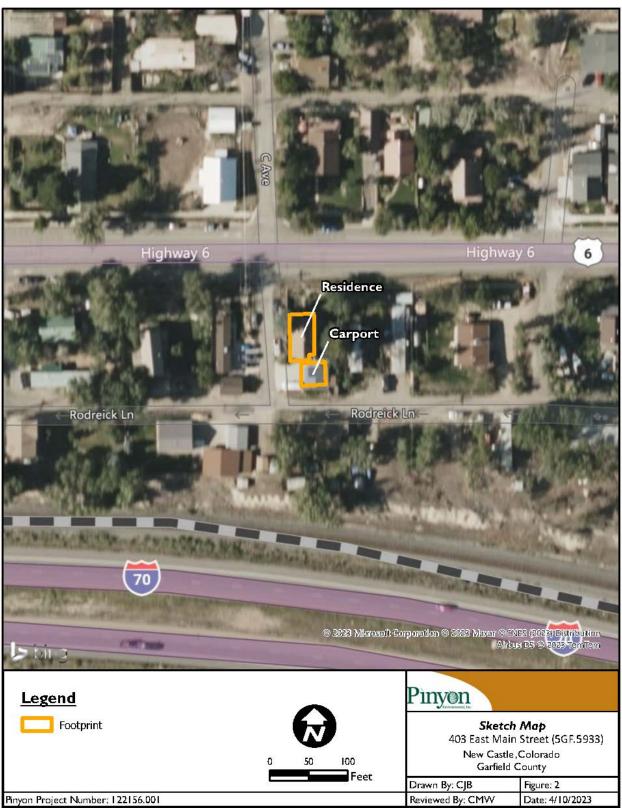

# **Sketch Map**

Cocument Path C. (Usershowesh Desktop (CULLINew Castlel Batch II 122 IS 600 I New Castle Historic Survey) 122 IS 600 I New Castle Historic Survey aprix

### 14. Associated buildings, features, or objects:

A carport is located to the south of the residence. The carport was constructed circa 2010 based upon review of historical area imagery. The carport is approximately 24' by 22' and features a shed roof clad in asphalt shingles; overhang eaves; and six square post columns. Several solar panels can also be noticed on the roof.