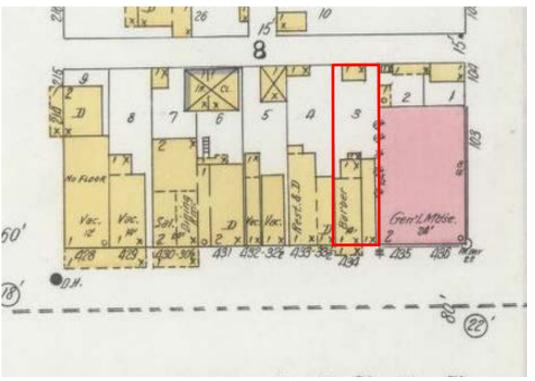

Date: 1899

Source: Library of Congress

## Reference Photo 3

**Description**: 1904 Sanborn Fire Insurance map of the resource. The property is outlined in red.

Date: 1904

Source: Library of Congress