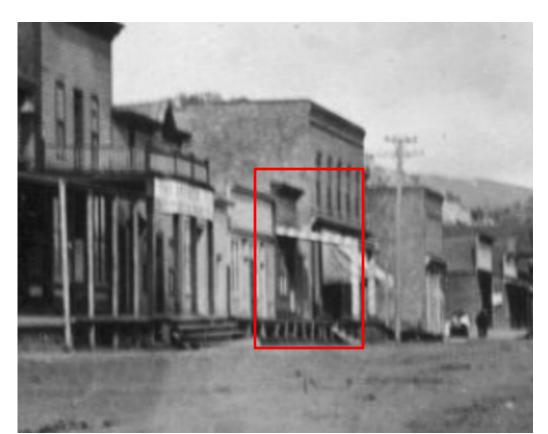

### **Historic Photo 1**

Description: Image of downtown
New Castle looking east down
Main Stret from the intersection of
Main Street and North 6<sup>th</sup> Street.
The resource is outlined in red.
Note that the building
incorporated a false front and
shed roof overhang at the time.

**Date:** Circa 1900-1905 **Source:** Denver Public Library –

Digital Collections [Not for

publication]