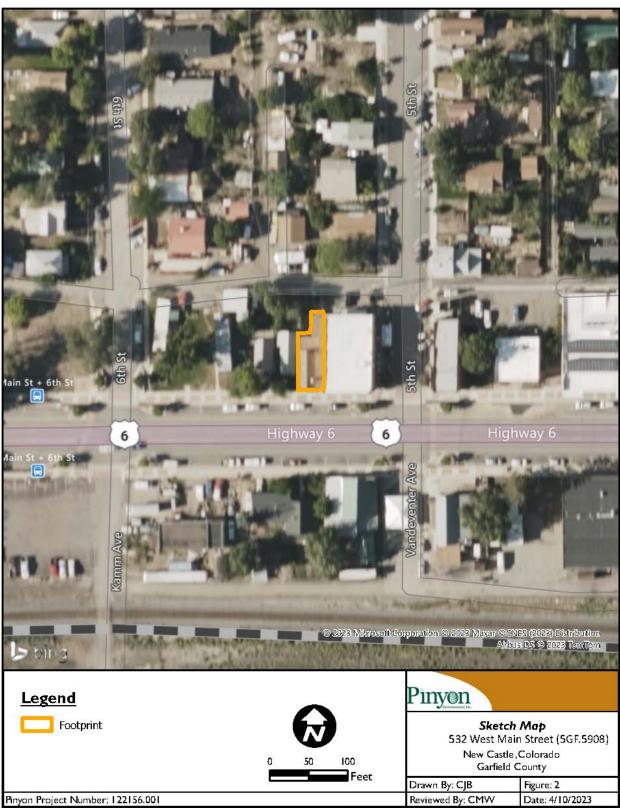

# **Sketch Map**

Document Path C. Nusershowed Desitop (C.U.L.INew Castlel Batch 11/12/15600 | New Castle Historic Survey/1/12/15600 | New Castle Historic Survey aprix