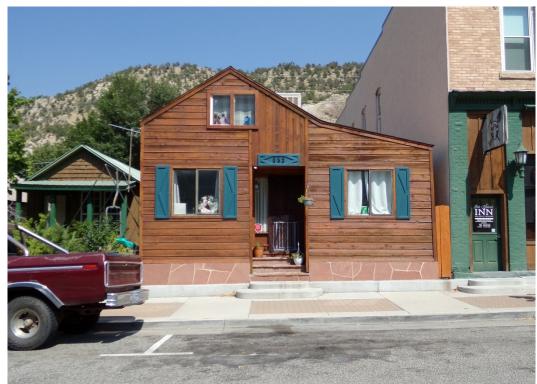

# **Site Photographs**

Photo Number: 5GF.5908\_1

Description: Looking at the primary (south) elevation.

**Date:** 9/6/2022 **View:** North

Photo Number: 5GF.5908\_2

Description: Looking at the west and primary (south) elevation of

the building. **Date**: 9/6/2022 **View**: Northeast

OAHP Site #: 5GF.5908

Site #: 5GF.5908

Page 8 of 9

OAHP Form #1417