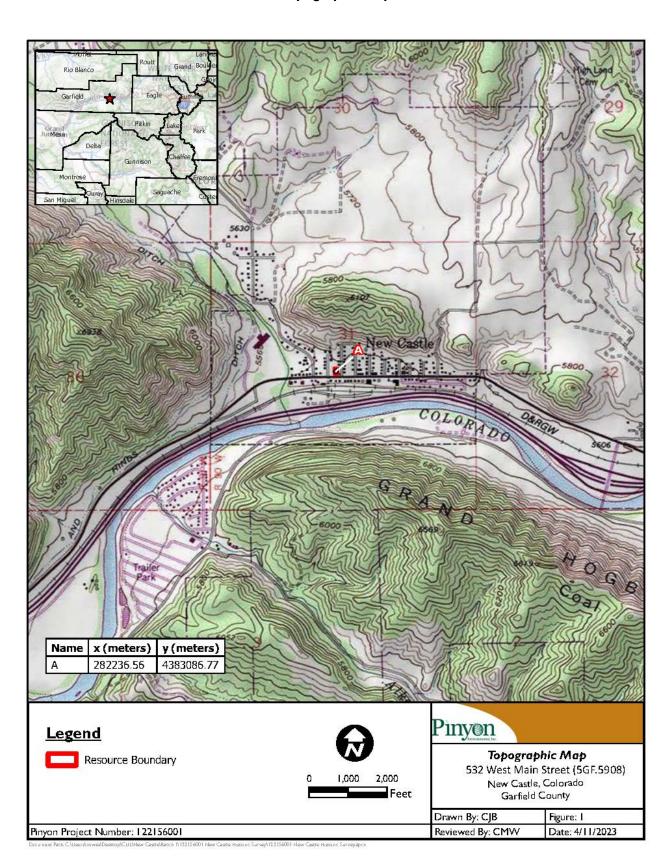

eld County, Colorado. Sanborn Map Company, May 1904. Accessed February 17, 2023. https://www.loc.gov/item/sanborn01052\_003/.

## SKETCH PLAN include approximate scale

| FIELD ELIGIBILITY             |
|-------------------------------|
| RECOMMENDATION:               |
| (To be completed by surveyor) |

- $\square$  Determined Eligible NR
- ☐ Determined Eligible SR
- oxtimes Eligible District Contributing
- ☐ Needs Data
- ☐ Local Landmark

## RECORDING INFORMATION

Survey Date: <u>9/6/2022</u>

Surveyed By: Cameron Weishoff

Project Sponsor: Town the New

Castle

Photograph Log: <u>5GF.5908</u>



# **Sketch Map**



Document Path C. Nusershowed Desitop (C.U.L.INew Castlel Batch 11/12/15600 | New Castle Historic Survey/1/12/15600 | New Castle Historic Survey aprix

# **Topographic Map**



Page 7 of 9

# **Site Photographs**



Photo Number: 5GF.5908\_1

Description: Looking at the primary (south) elevation.

**Date:** 9/6/2022 **View:** North



Photo Number: 5GF.5908\_2

Description: Looking at the west and primary (south) elevation of

the building. **Date**: 9/6/2022 **View**: Northeast

OAHP Site #: 5GF.5908

Site #: 5GF.5908

Page 8 of 9

OAHP Form #1417



### **Historic Photo 1**

Description: Image of downtown
New Castle looking east down
Main Stret from the intersection of
Main Street and North 6<sup>th</sup> Street.
The resource is outlined in red.
Note that the building
incorporated a false front and
shed roof overhang at the time.

**Date:** Circa 1900-1905 **Source:** Denver Public Library –

Digital Collections [Not for

publication]



## **Reference Photo