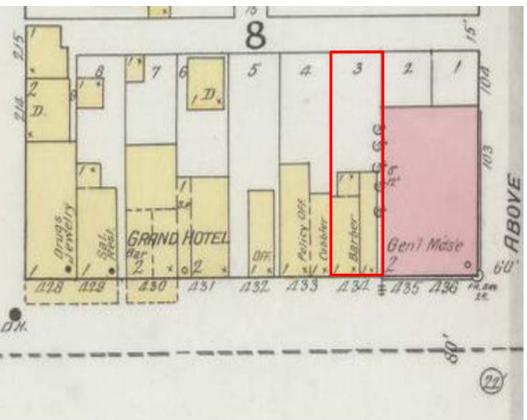

**Date**: 1893

Source: Library of Congress

OAHP Site #: 5GF.5908 OAHP Form #1417

Site #: 5GF.5908

Page 9 of 9

**Description**: 1899 Sanborn Fire Insurance map of the resource. The property is outlined in red.

Date: 1899

Source: Library of Congress