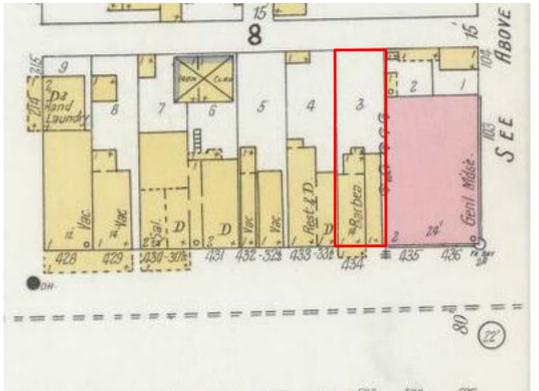

## **Reference Photo 1**

**Description**: 1893 Sanborn Fire Insurance map of the resource located on lot 3 of block 8. The property is outlined in red. At the time, the building was labeled as housing a barbershop.

**Date**: 1893

Source: Library of Congress

OAHP Site #: 5GF.5908 OAHP Form #1417

Site #: 5GF.5908

Page 9 of 9

**Description**: 1899 Sanborn Fire Insurance map of the resource. The property is outlined in red.