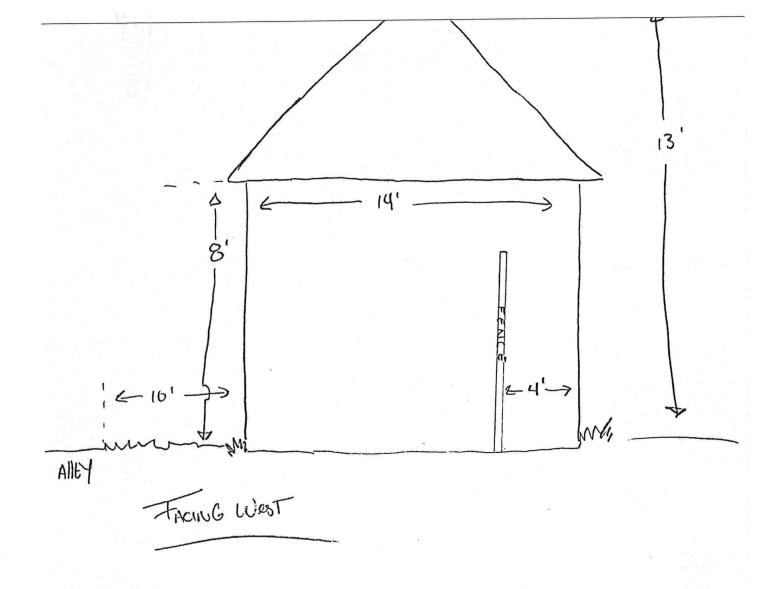

(3) Boundary location, height and setbacks:

<u>Staff Comment</u> – The maximum building height in C-1 for residential is 32 feet. The proposed building height is 13' as identified in Exhibit \_. Setbacks are noted on the drawings and comply with the C-1 minimum setbacks mentioned in section 17.36.080.

<u>Staff Comment</u> – The garage will not be connected to Town water and sewer. Electrical service is anticipated on the west wall of the structure. The garage does not impede on any easement.