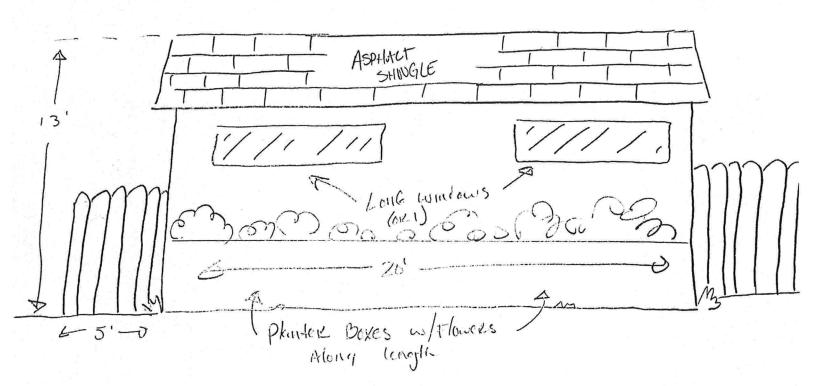

<u>Staff Comment</u> – Exhibit M illustrates the boundary and size of lots 3 & 4. In C-1 the minimum lot area for a single-family detached unit is 2,500 square feet per dwelling unit. The current lot size is 5,000 square feet. The minimum floor area is 800 square feet per dwelling unit. The existing floor area is 1,638 square feet. The quilting studio will add 280 square feet of lot coverage.

(3) Boundary location, height and setbacks:

<u>Staff Comment</u> – The maximum building height in C-1 for residential is 32 feet. The proposed building height is 13' as identified in Exhibit \_. Setbacks are noted on the drawings and comply with the C-1 minimum setbacks mentioned in section 17.36.080.

(5) Points of ingress and egress:

<u>Staff comment</u> – The studio design shows a service door planned at the northern side of the structure and a 7' barn door to the east. Parking for the studio will be accessed by the alleyway from either the east or west.

(7) Signs and exterior lighting:

<u>Staff Comment</u> – There are currently no proposed exterior signs and/or lighting. Should this change, the applicant will be required to comply with lighting and sign code provisions in the municipal code. Any added exterior lighting will need to be dark-sky compliant per the comprehensive plan.

(8) Fencing, landscaping and screening:

<u>Staff Comment</u> – Landscaping and screening is shown on Exhibit N. The garage will run parallel to the existing fence and contribute to the screening at the rear of the lot. Fencing will remain compliant with R-1 zone standards.