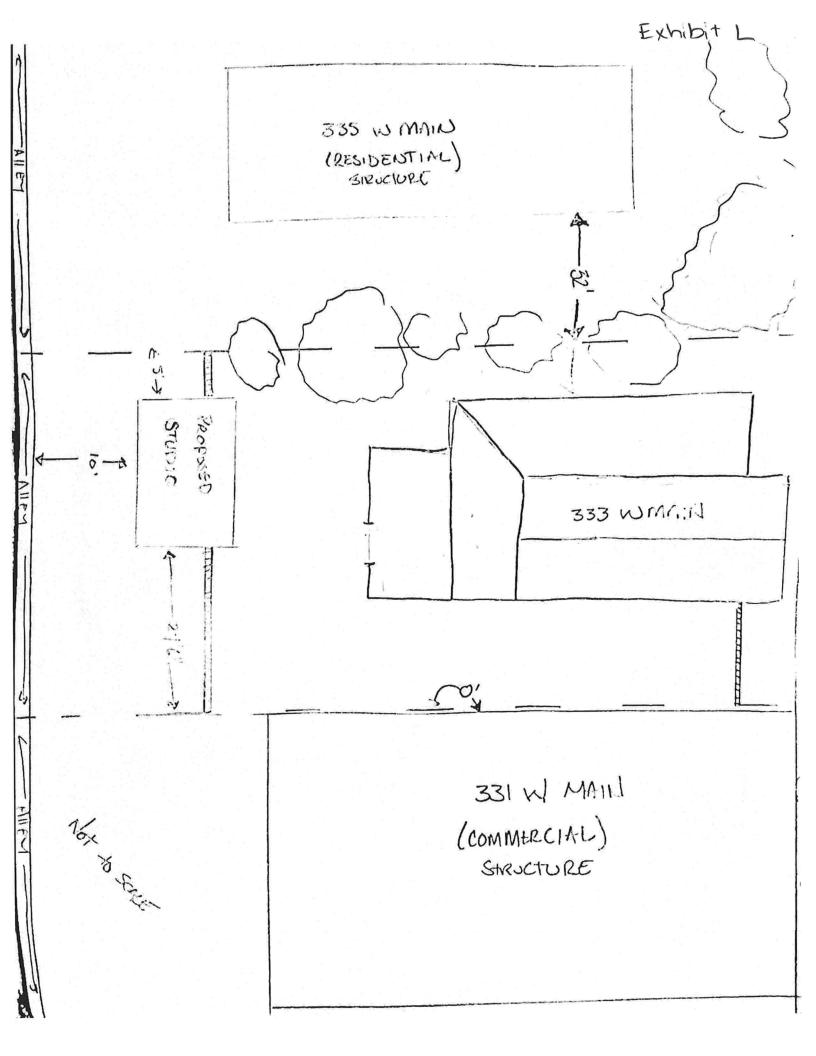

#### Site Plan:

- (1) Adjacent land uses and location of adjacent structures:
  - <u>Staff Comment</u> The existing building is adjacent to a residential lot to the west, and the Ringer commercial building to the East. The Ringer building is a live/work establishment. The house fronts Main St. to the north, and an alleyway to the south.
- (2) Boundary and size of lot:

<u>Staff Comment</u> – Exhibit M illustrates the boundary and size of lots 3 & 4. In C-1 the minimum lot area for a single-family detached unit is 2,500 square feet per dwelling unit. The current lot size is 5,000 square feet. The minimum floor area is 800 square feet per dwelling unit. The existing floor area is 1,638 square feet. The quilting studio will add 280 square feet of lot coverage.