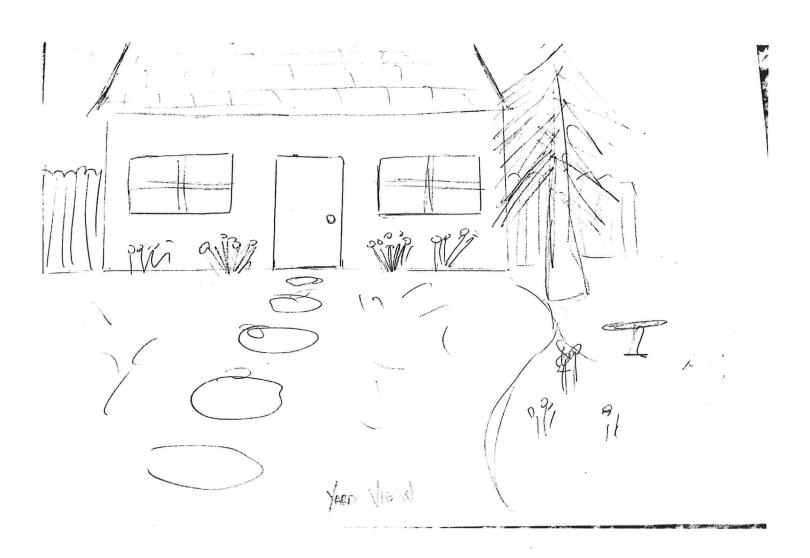

(6) Service and refuse areas:

<u>Staff Comment</u> – Shown on Exhibit M & N, there is access for meter readings and ample space beyond the fence for any trash collection services. In the event that the land were to transition to commercial use, the proposed garage would not impede on the function of these areas.

(8) Fencing, landscaping and screening:

<u>Staff Comment</u> – Landscaping and screening is shown on Exhibit N. The garage will run parallel to the existing fence and contribute to the screening at the rear of the lot. Fencing will remain compliant with R-1 zone standards.

### Quilting Studio Design Compatibility

The proposed structure at 333 West Main Street will be used as a quilting studio for custom quilting. It will blend with the house aesthetically while adhering to town guidelines on both setbacks and permitted building materials. By incorporating siding, paint, windows, and native landscaping elements, the quilting studio will not only complement the existing structure, but enhance the visual appeal from both the back yard as well as the alley way. Currently, the rear of the lot is underutilized and visually unremarkable. When the quilting studio is completed it will promote a clean, quaint, and tidy atmosphere while serving as a vital workspace for a local business. While this will be a space best utilized as a quilting studio, should the property be sold in the future, it will enhance the appeal of the overall lot by providing a flexible space for both commercial and residential buyers. Overall, the quilting studio will be a positive addition to New Castle in terms of aesthetic appeal and functionality.