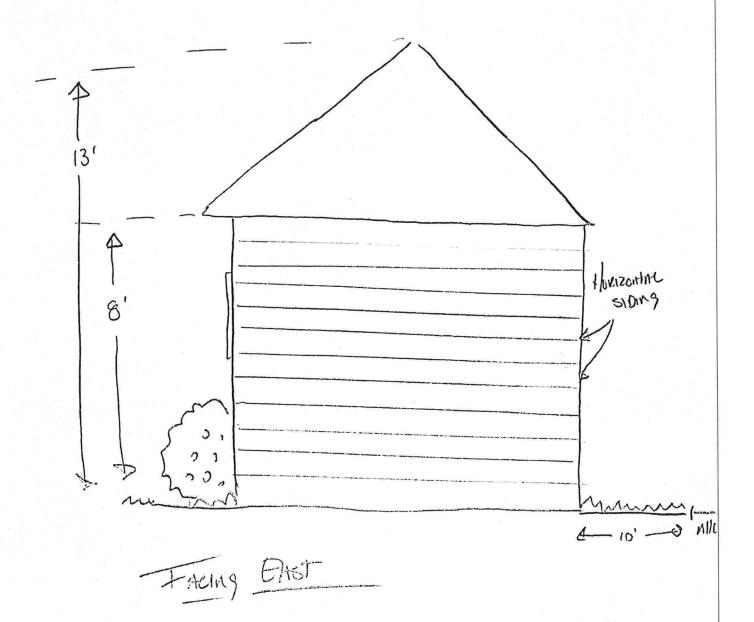

(3) Boundary location, height and setbacks:

<u>Staff Comment</u> – The maximum building height in C-1 for residential is 32 feet. The proposed building height is 13' as identified in Exhibit \_. Setbacks are noted on the drawings and comply with the C-1 minimum setbacks mentioned in section 17.36.080.

- A. Remodeling and restoration improvements to preexisting and/or nonconforming structures are encouraged and shall not affect their existing uses as described above. Exterior remodeling and improvements shall blend with the existing structure and surrounding neighborhood with the effect to retain and restore the district's historical characteristics.
- B. New additions to existing structures shall meet the setback requirements of this district. The exterior shall blend with the existing structure.
- C. New construction within this C-1 district shall be designed in relation to the historical characteristics of the district, so that the exterior features of such construction shall blend with the historical characteristics as established in this chapter.
- D. Exterior finish materials such as logs, exposed metals or materials of gloss finish, or vinyl-finish siding on nonresidential buildings are not permitted.