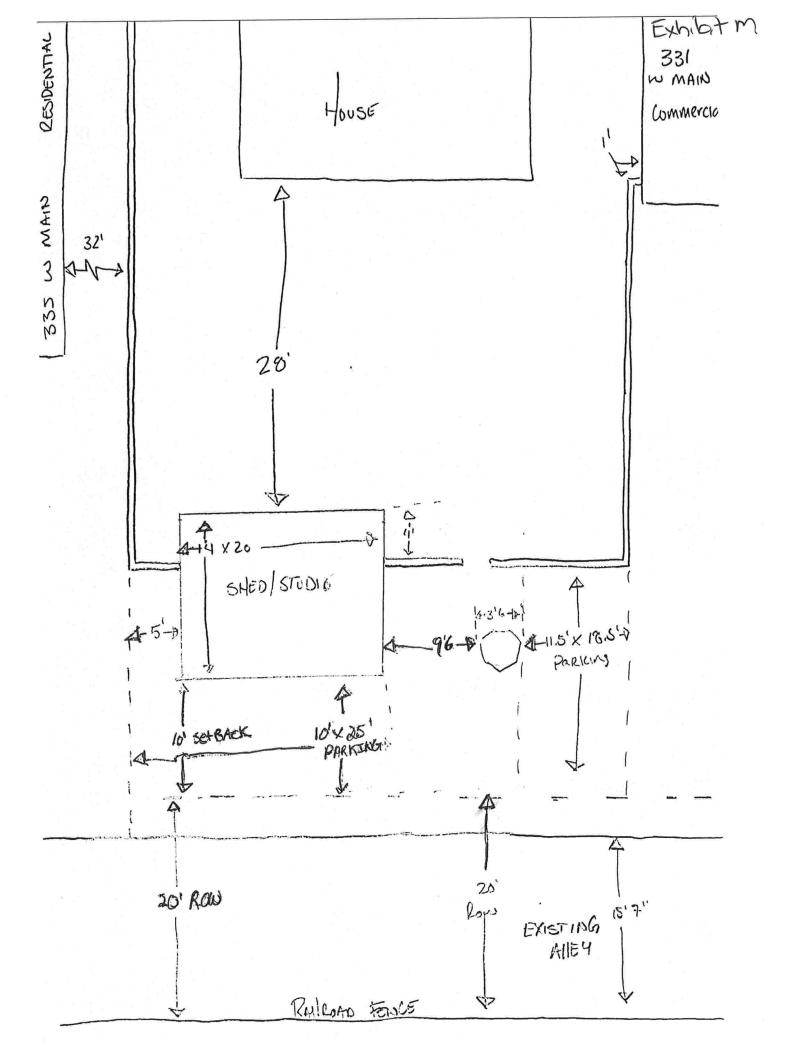

<u>Staff Comment</u> – Exhibit M illustrates the boundary and size of lots 3 & 4. In C-1 the minimum lot area for a single-family detached unit is 2,500 square feet per dwelling unit. The current lot size is 5,000 square feet. The minimum floor area is 800 square feet per dwelling unit. The existing floor area is 1,638 square feet. The quilting studio will add 280 square feet of lot coverage.

(3) Boundary location, height and setbacks:

<u>Staff Comment</u> – The maximum building height in C-1 for residential is 32 feet. The proposed building height is 13' as identified in Exhibit \_. Setbacks are noted on the drawings and comply with the C-1 minimum setbacks mentioned in section 17.36.080.

(4) Off-street parking and loading areas:

**Staff Comment** – Exhibit M depicts the anticipated off-street parking areas. For residential dwelling units in the C-1 zone there must be one and one-half parking spaces per dwelling unit. (MC 17.76.120§B). A minimum of fifty (50) percent of the required parking spaces in the C-1 zone district shall be provided onsite behind the building and with access from the alley. Currently there are 2.5 off-street parking spaces located entirely in the rear of the lot.

(5) Points of ingress and egress:

<u>Staff comment</u> – The studio design shows a service door planned at the northern side of the structure and a 7' barn door to the east. Parking for the studio will be accessed by the alleyway from either the east or west.

(6) Service and refuse areas:

<u>Staff Comment</u> – Shown on Exhibit M & N, there is access for meter readings and ample space beyond the fence for any trash collection services. In the event that the land were to transition to commercial use, the proposed garage would not impede on the function of these areas.

<u>Staff Comment</u> – The garage will not be connected to Town water and sewer. Electrical service is anticipated on the west wall of the structure. The garage does not impede on any easement.