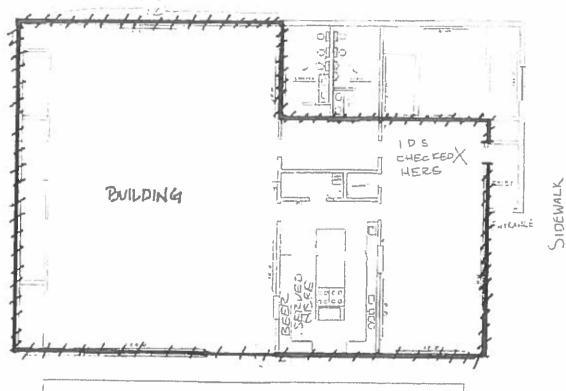

### APPLICATION INFORMATION AND CHECKLIST

|   | THE FOLLOWING SUPPORTING DOCUMENTS MUST BE ATTACHED TO THIS APPLICATION FOR A PERMIT TO BE ISSUED:  Appropriate fee.  Diagram of the area to be licensed (not larger that 8 1/2" X 11" reflecting bars, walls, partitions, ingress, egress and dimensions Note: If the event is to be held outside, please submit evidence of intended control, i.e., fencing, ropes, barriers, etc.  Copy of deed, lease, or written permission of owner for use of the premises  Certificate of good corporate standing (NONPROFIT) issued by Secretary of State within last two years; or  If not incorporated, a NONPROFIT charter, or  If a political Candidate, attach copies of reports and statements that were filed with the Secretary of State.                                                                                                                                                                                                             |   |
|---|--------------------------------------------------------------------------------------------------------------------------------------------------------------------------------------------------------------------------------------------------------------------------------------------------------------------------------------------------------------------------------------------------------------------------------------------------------------------------------------------------------------------------------------------------------------------------------------------------------------------------------------------------------------------------------------------------------------------------------------------------------------------------------------------------------------------------------------------------------------------------------------------------------------------------------------------------------|---|
|   | APPLICATION MUST FIRST BE SUBMITTED TO THE LOCAL LICENSING AUTHORITY (CITY OR COUNTY) AT LEAST THIRTY (30) DAYS PRIOR TO THE EVENT.  THE PREMISES TO BE LICENSED MUST BE POSTED AT LEAST TEN (10) DAYS BEFORE A HEARING CAN BE HELD. (12-48-106 C.R.S.)  ANAPPROVED APPLICATION MUST BE RECEIVED BY THE LIQUOR ENFORCEMENT DIVISION ATLEAST TEN (10) DAYS PRIOR TO THE EVENT.  CHECK PAYABLE TO THE COLORADO DEPARTMENT OF REVENUE                                                                                                                                                                                                                                                                                                                                                                                                                                                                                                                     | 1 |
|   | (12-48-102 C.R.S.) A Special Event Permit issued under this article may be issued to an organization, whether or not presently licensed under Articles 46 and 47 of this title, which has been incorporated under the laws of this state for the purpose of a social, fraternal, patriotic, political or athletic nature, and not for pecuniary gain or which is a regularly chartered branch, lodge or chapter of a national organization or society organized for such purposes and being non profit in nature, or which is a regularly established religious or philanthropic institution, and to any political candidate who has filed the necessary reports and statements with the Secretary of State pursuant to Article 45 of Title 1, C.R.S. A Special Event permit may be issued to any municipality owning arts facilities at which productions or performances of an artistic or cultural nature are presented for use at such facilities. |   |
| L |                                                                                                                                                                                                                                                                                                                                                                                                                                                                                                                                                                                                                                                                                                                                                                                                                                                                                                                                                        |   |

NEW CASTLE COMMUNITY CENTER

PARING LOT