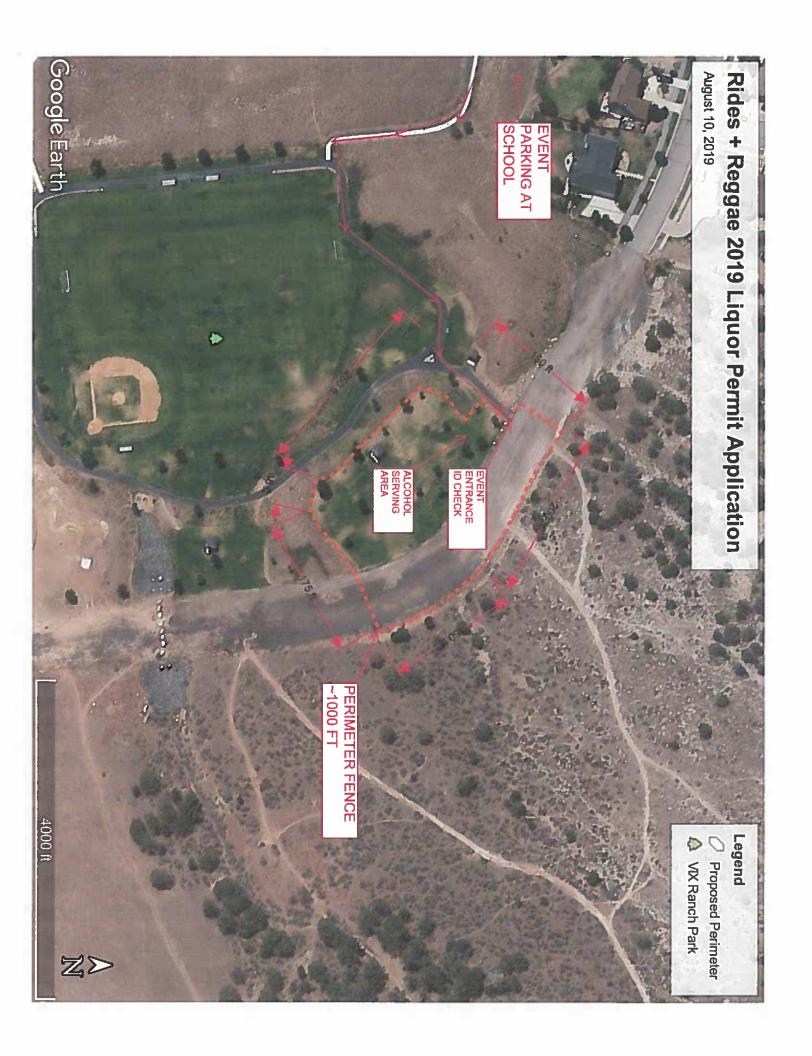

|  |  |  |





\$250 - \$500 - \$1,000

FOR MORE INFORMATION VISIT newcastletrails.com

## TOWN OF NEW CASTLE Town Clerk

# Memo

**To:** Local Liquor Authority

From: Melody Harrison, Town Clerk

**Date:** 1/31/2019

Re: Town of New Castle Special Event Liquor Permit for the Recreation 'Bad Art Night" Event

**Request:** The Special Event Staff of the Town of New Castle requests a special events liquor license for 'Bad Art Night' located in the New Castle Community Center at 423 W Main, on Saturday, February 23, 2019.

**Recommendation**: If Council's consensus is to approve the attached application for a special event liquor permit for the Town of New Castle, the Clerk's Office staff recommends that Council consider the following conditions:

That a 100% ID check be conducted because only individua