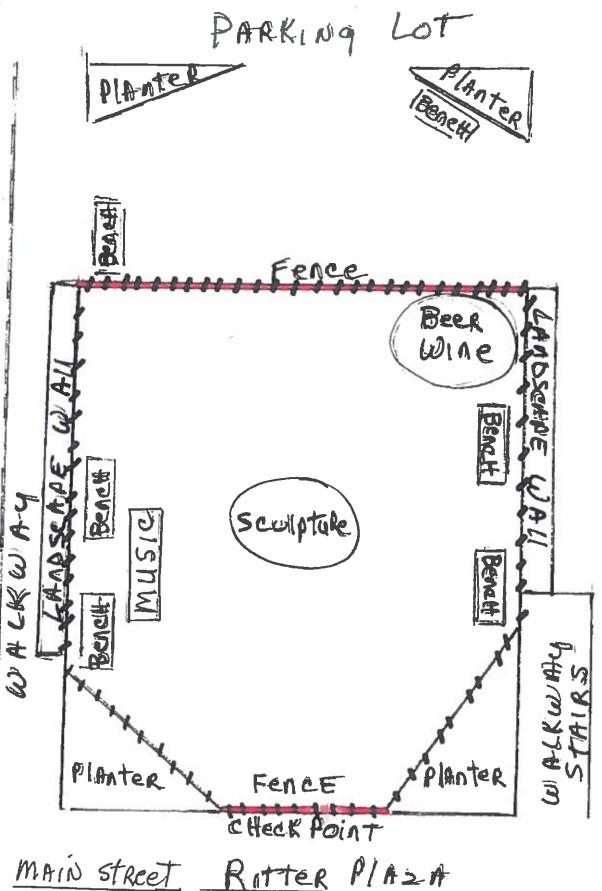

|



MAIN STREET RITTER PLAZA
Special Events

### OFFICE OF THE SECRETARY OF STATE OF THE STATE OF COLORADO

### CERTIFICATE OF FACT OF GOOD STANDING

I, Wayne W. Williams, as the Secretary of State of the State of Colorado, hereby certify that, according to the records of this office.

Roaring Fork Mountain Bike Association - RFMBA

#### is a

### Nonprofit Corporation

formed or registered on 04/16/2014 under the law of Colorado, has complied with all applicable requirements of this office, and is in good standing with this office. This entity has been assigned entity identification number 20141242368.

This certificate reflects facts established or disclosed by documents delivered to this office on paper through 12/02/2016 that have been posted, and by documents delivered to this office el