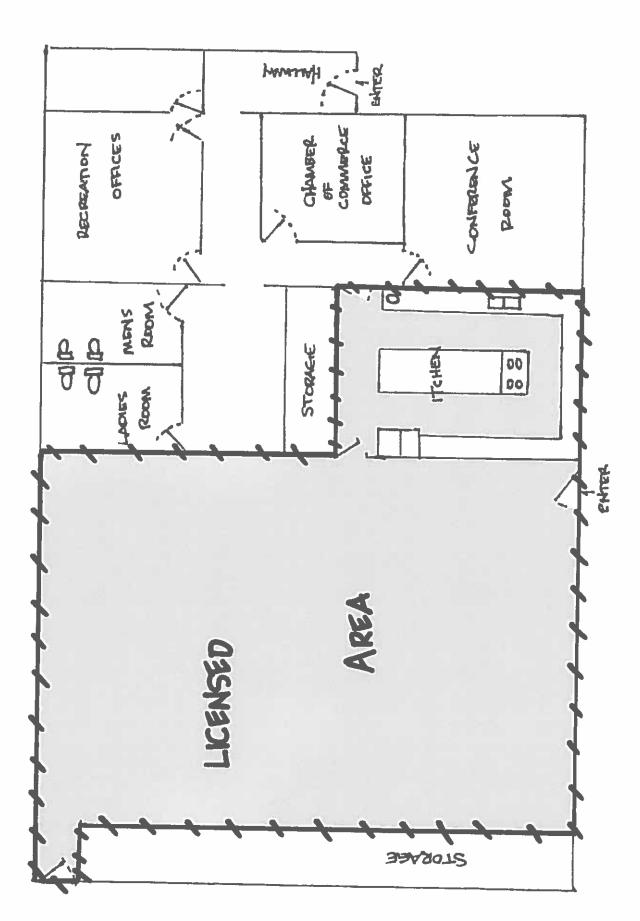

### APPLICATION INFORMATION AND CHECKLIST

|   | THE FOLLOWING SUPPORTING DOCUMENTS MUST BE ATTACHED TO THIS APPLICATION FOR A PERMIT TO BE ISSUED:  Appropriate fee.  Diagram of the area to be licensed (not larger that 8 1/2" X 11" reflecting bars, walls, partitions, ingress, egress and dimensions Note: If the event is to be held outside, please submit evidence of intended control, i.e., fencing, ropes, barriers, etc.  Copy of deed, lease, or written permission of owner for use of the premises  Certificate of good corporate standing (NONPROFIT) issued by Secretary of State within last two years; or  If not incorporated, a NONPROFIT charter, or  If a political Candidate, attach copies of reports and statements that were filed with the Secretary of State.                                                                                                                                                                                                             |   |
|---|--------------------------------------------------------------------------------------------------------------------------------------------------------------------------------------------------------------------------------------------------------------------------------------------------------------------------------------------------------------------------------------------------------------------------------------------------------------------------------------------------------------------------------------------------------------------------------------------------------------------------------------------------------------------------------------------------------------------------------------------------------------------------------------------------------------------------------------------------------------------------------------------------------------------------------------------------------|---|
|   | APPLICATION MUST FIRST BE SUBMITTED TO THE LOCAL LICENSING AUTHORITY (CITY OR COUNTY) AT LEAST THIRTY (30) DAYS PRIOR TO THE EVENT.  THE PREMISES TO BE LICENSED MUST BE POSTED AT LEAST TEN (10) DAYS BEFORE A HEARING CAN BE HELD. (12-48-106 C.R.S.)  ANAPPROVED APPLICATION MUST BE RECEIVED BY THE LIQUOR ENFORCEMENT DIVISION ATLEAST TEN (10) DAYS PRIOR TO THE EVENT.  CHECK PAYABLE TO THE COLORADO DEPARTMENT OF REVENUE                                                                                                                                                                                                                                                                                                                                                                                                                                                                                                                     | 1 |
|   | (12-48-102 C.R.S.) A Special Event Permit issued under this article may be issued to an organization, whether or not presently licensed under Articles 46 and 47 of this title, which has been incorporated under the laws of this state for the purpose of a social, fraternal, patriotic, political or athletic nature, and not for pecuniary gain or which is a regularly chartered branch, lodge or chapter of a national organization or society organized for such purposes and being non profit in nature, or which is a regularly established religious or philanthropic institution, and to any political candidate who has filed the necessary reports and statements with the Secretary of State pursuant to Article 45 of Title 1, C.R.S. A Special Event permit may be issued to any municipality owning arts facilities at which productions or performances of an artistic or cultural nature are presented for use at such facilities. |   |
| L |                                                                                                                                                                                                                                                                                                                                                                                                                                                                                                                                                                                                                                                                                                                                                                                                                                                                                                                                                        |   |

NEW CASTLE COMMUNITY CENTER

PARING LOT