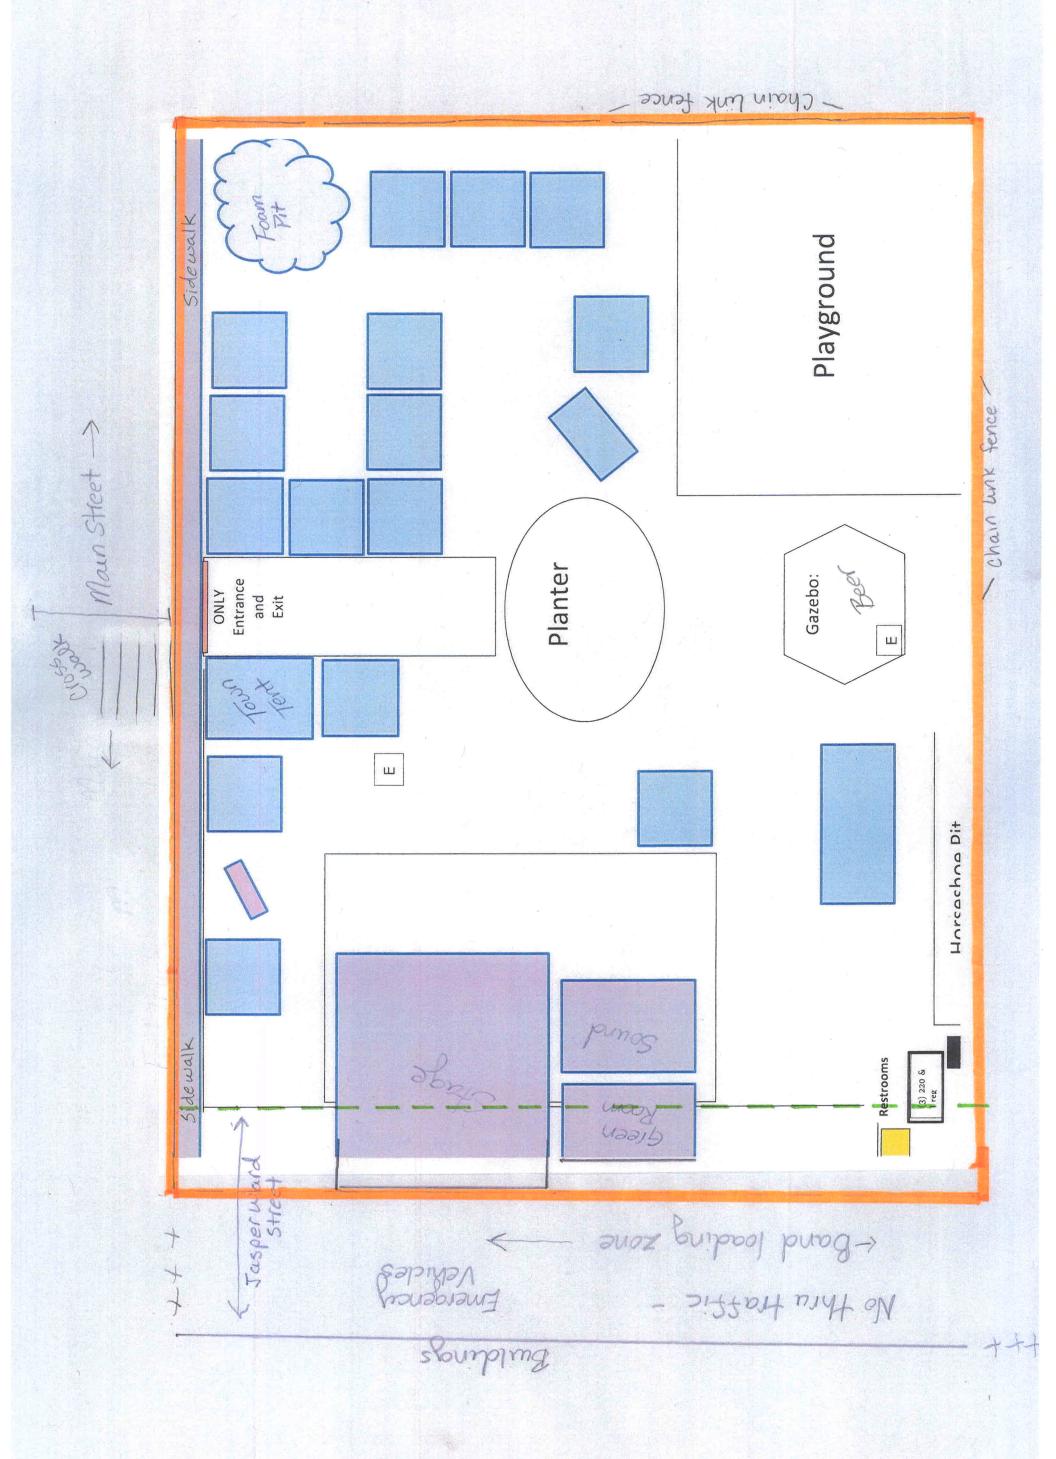

The Town of New Castle Special Event Coordinator, Kelley Cox, filed the modification on 8.24.22. The public hearing has been properly noticed.

The request to modify the licensed area for liquor for Burning Mountain Festival was made because the chain link fence along Jasper Ward Street has been removed. This allows for the stage to be pushed back into the alleyway, providing more room for vendors and guests in the park.

The alley will be blocked off for the licensed premises. There will be a narrow section of the alley on the west side that will be open only to the band and town staff for set-up, and no alcohol will be allowed in that space.